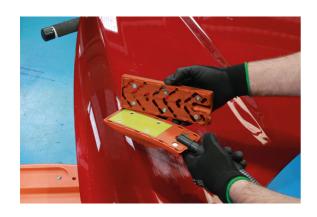

## Sanding Block with Dust Extraction 5pc - 70 x 198mm

A 5pc hand sanding block set, designed for use with 70 x 198mm hook and loop sanding strips with dust extraction holes. It features 4 interchangeable magnetic backing pads with flat, concave and convex profiles allowing for them to be quickly switched to suit the shape/contour of the panel being sanded. It also features an ergonomic design, with a foam body, for comfort and ease of use, together with a dust outlet and adaptor allowing it to attach to a vacuum hose for dust-free sanding.

## **Additional Information**

- · Magnetic sanding block, incorprating hose connector for dust free sanding.
- Designed for use with standard 70 x 198mm hook & loop sanding strips.
- Features 4x interchangable hook & loop backing pads with flat, concave & convex profiles.
- · Ergonomic hand profile for ease of use.
- Dust outlet: 20/28mm Ø, Suitable for use with a dust extraction system, such as Part No. 92697 & 92701.