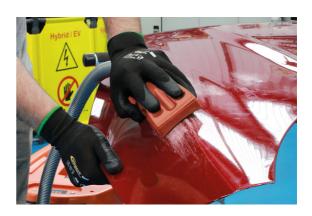

## Sanding Block with Dust Extraction 5pc - 70 x 198mm

A 5pc hand sanding block set, designed for use with 70 x 198mm hook and loop sanding strips with dust extraction holes. It features 4 interchangeable magnetic backing pads with flat, concave and convex profiles allowing for them to be quickly switched to suit the shape/contour of the panel being sanded. It also features an ergonomic design, with a foam body, for comfort and ease of use, together with a dust outlet and adaptor allowing it to attach to a vacuum hose for dust-free sanding.

## **Additional Information**

- · Magnetic sanding block, incorprating hose connector for dust free sanding.
- Designed for use with standard 70 x 198mm hook & loop sanding strips.
- Features 4x interchangable hook & loop backing pads with flat, concave & convex profiles.
- · Ergonomic hand profile for ease of use.
- Dust outlet: 20/28mm Ø, Suitable for use with a dust extraction system, such as Part No. 92697 & 92701.