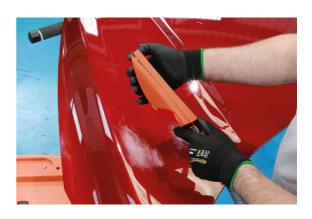

## Sanding Block with Dust Extraction 5pc - 70 x 198mm

A 5pc hand sanding block set, designed for use with 70 x 198mm hook and loop sanding strips with dust extraction holes. It features 4 interchangeable magnetic backing pads with flat, concave and convex profiles allowing for them to be quickly switched to suit the shape/contour of the panel being sanded. It also features an ergonomic design, with a foam body, for comfort and ease of use, together with a dust outlet and adaptor allowing it to attach to a vacuum hose for dust-free sanding.

## **Additional Information**

- · Magnetic sanding block, incorprating hose connector for dust free sanding.
- Designed for use with standard 70 x 198mm hook & loop sanding strips.
- Features 4x interchangable hook & loop backing pads with flat, concave & convex profiles.
- · Ergonomic hand profile for ease of use.
- Dust outlet: 20/28mm Ø, Suitable for use with a dust extraction system, such as Part No. 92697 & 92701.