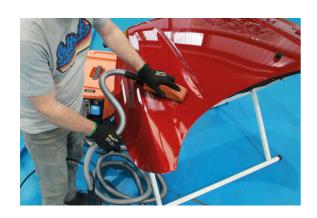

## Sanding Block with Dust Extraction 5pc - 70 x 198mm

A 5pc hand sanding block set, designed for use with 70 x 198mm hook and loop sanding strips with dust extraction holes. It features 4 interchangeable magnetic backing pads with flat, concave and convex profiles allowing for them to be quickly switched to suit the shape/contour of the panel being sanded. It also features an ergonomic design, with a foam body, for comfort and ease of use, together with a dust outlet and adaptor allowing it to attach to a vacuum hose for dust-free sanding.

## **Additional Information**

- · Magnetic sanding block, incorprating hose connector for dust free sanding.
- Designed for use with standard 70 x 198mm hook & loop sanding strips.
- Features 4x interchangable hook & loop backing pads with flat, concave & convex profiles.
- · Ergonomic hand profile for ease of use.
- Dust outlet: 20/28mm Ø, Suitable for use with a dust extraction system, such as Part No. 92697 & 92701.