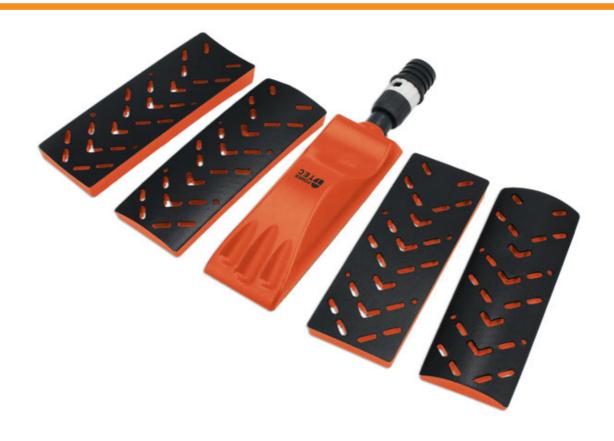

## Sanding Block with Dust Extraction 5pc - 70 x 198mm

A 5pc hand sanding block set, designed for use with 70 x 198mm hook and loop sanding strips with dust extraction holes. It features 4 interchangeable magnetic backing pads with flat, concave and convex profiles allowing for them to be quickly switched to suit the shape/contour of the panel being sanded. It also features an ergonomic design, with a foam body, for comfort and ease of use, together with a dust outlet and adaptor allowing it to attach to a vacuum hose for dust-free sanding.

## **Additional Information**

- · Magnetic sanding block, incorprating hose connector for dust free sanding.
- Designed for use with standard 70 x 198mm hook & loop sanding strips.
- Features 4x interchangable hook & loop backing pads with flat, concave & convex profiles.
- · Ergonomic hand profile for ease of use.
- Dust outlet: 20/28mm Ø, Suitable for use with a dust extraction system, such as Part No. 92697 & 92701.